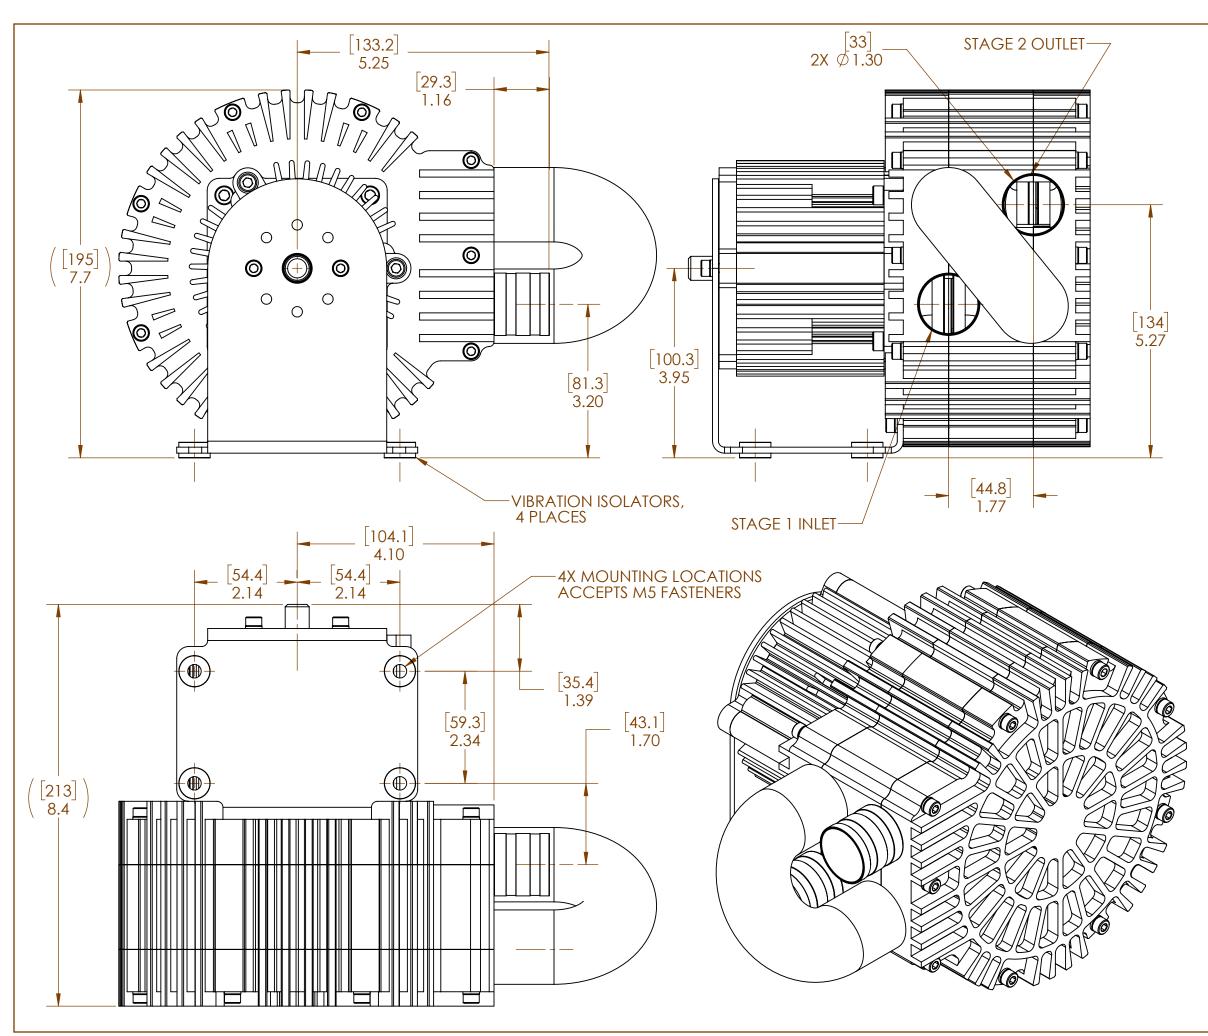

| REVISIONS                                                                                                                                                                                                             |                           |           |                                                                                                                                               |                          |              |
|-----------------------------------------------------------------------------------------------------------------------------------------------------------------------------------------------------------------------|---------------------------|-----------|-----------------------------------------------------------------------------------------------------------------------------------------------|--------------------------|--------------|
| REV.                                                                                                                                                                                                                  | DE                        | ~         | DAT                                                                                                                                           | E BY                     |              |
|                                                                                                                                                                                                                       | ENGINE                    |           | 2/19/                                                                                                                                         |                          |              |
| Α                                                                                                                                                                                                                     | CHANGED TO FINNED HOUSING |           |                                                                                                                                               | 4/18/                    | 16 JO        |
| NOTES:<br>1) THIS DRAWING REPRESENTS A PROTOTYPE<br>AND IS SUBJECT TO CHANGE.<br>2) INTERSTAGE TUBING NOT SHOWN.<br>3)PRIMARY DIMENSIONS IN INCHES,<br>SECONDAY DIMENSION IN [mm].<br>4) CUSTOM PORT TUBES AVAILABLE. |                           |           |                                                                                                                                               |                          |              |
| air systems 3048 Valmont Road<br>Boulder, CO 80301-2115<br>EMAIL: Sales@variex.com                                                                                                                                    |                           |           |                                                                                                                                               |                          |              |
| VRB32-2 AIR COOLED<br>INSTALLATION DRAWING                                                                                                                                                                            |                           |           | PROPRIETARY<br>THIS DOCUMENT IS THE PROPERTY OF<br>VAIREX AIR SYSTEMS AND CONTAINS<br>CONFIDENTIAL INFORMATION.                               |                          |              |
| DRAWING NUMBER REV 21931-X3 A                                                                                                                                                                                         |                           |           | THIS DOCUMENT MAY NOT BE COPIED<br>NOR MAY THE INFORMATION IT CONTAINS<br>BE DISCLOSED UNLESS AUTHORIZED IN<br>WRITING BY VAIREX AIR SYSTEMS. |                          |              |
| Signatures Date DRAWN BY                                                                                                                                                                                              |                           |           | ACCEPTANCE OF THIS DOCUMENT<br>INDICATES AGREEMENT TO RECEIVE SUCH<br>INFORMATION IN CONFIDENCE.                                              |                          |              |
| CHECKED                                                                                                                                                                                                               | -                         | -         |                                                                                                                                               |                          |              |
| APPROVE                                                                                                                                                                                                               | D                         |           |                                                                                                                                               |                          |              |
| USED WITH                                                                                                                                                                                                             | NA                        |           |                                                                                                                                               |                          |              |
| MATERIA                                                                                                                                                                                                               | SEE NOTES                 | FINISH 63 | size B                                                                                                                                        | SCALE<br>DO NOT<br>SCALE | SHEET 1 OF 1 |