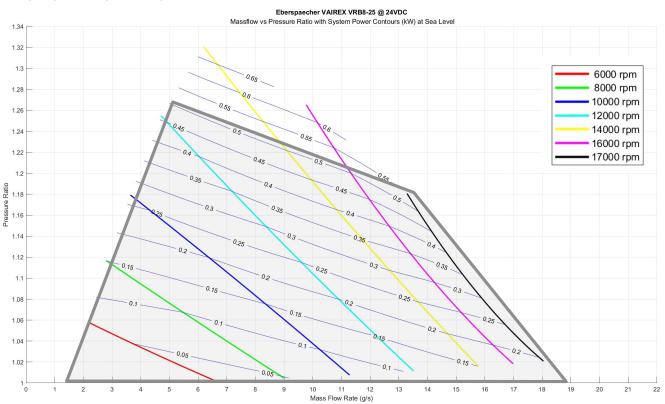

|
| Cooling Mode                      | Air                    |                    |
| Expected Operational Life         | 25000 hours            |                    |
| PERFORMANCE DATA                  |                        |                    |
|                                   | Minimum                | Maximum Continuous |
| Inlet Pressure                    | 0.71 bara              | 1.04 bara          |
| Inlet Temperature                 | -20°C                  | 50°C               |
| Inlet Humidity (water vapor only) | 0% RH                  | 100% RH            |
| Motor Power                       |                        | 550W               |
| Speed Range                       | 6000rpm                | 17000rpm           |



### **VRB8-25 PERFORMANCE DATA:**







### VRB8-25:



\*DIMENSIONS ARE SHOWN IN MILLIMETERS