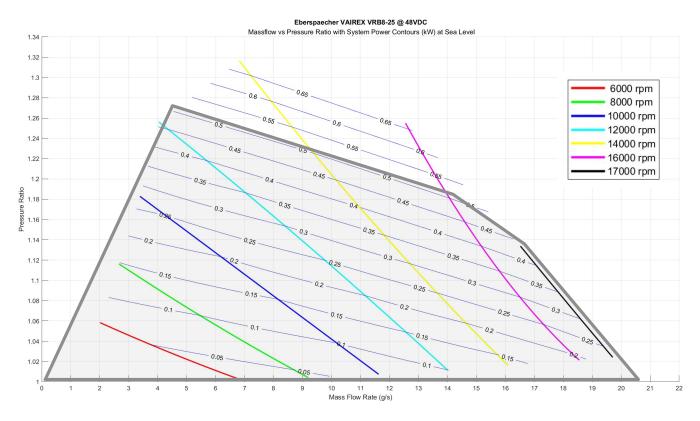

|
| Cooling Mode                      | Air                    |                    |
| Expected Operational Life         | 25000 hours            |                    |
| PERFORMANCE DATA                  |                        |                    |
|                                   | Minimum                | Maximum Continuous |
| Inlet Pressure                    | 0.71 bara              | 1.04 bara          |
| Inlet Temperature                 | -20°C                  | 50°C               |
| Inlet Humidity (water vapor only) | 0% RH                  | 100% RH            |
| Motor Power                       |                        | 550W               |
| Speed Range                       | 6000rpm                | 17000rpm           |



### **VRB8-25 PERFORMANCE DATA:**







### VRB8-25:



\*DIMENSIONS ARE SHOWN IN MILLIMETERS