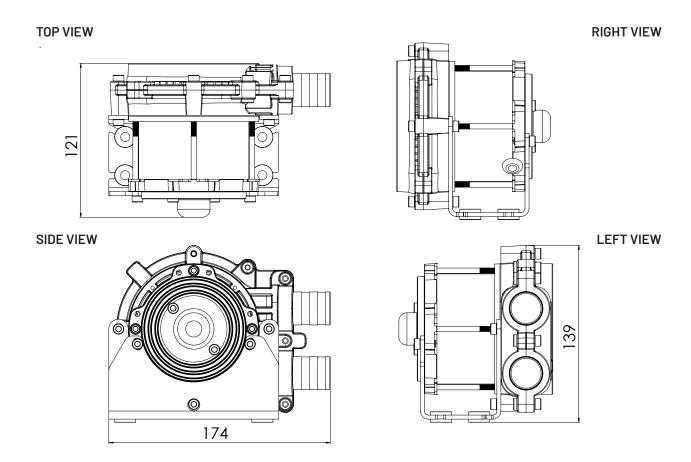

| Air                    |                    |
| Expected Operational Life         | 25000 hours            |                    |
| PERFORMANCE DATA                  |                        |                    |
|                                   | Minimum                | Maximum Continuous |
| Inlet Pressure                    | 0.71 bara              | 1.04 bara          |
| Inlet Temperature                 | -20°C                  | 50°C               |
| Inlet Humidity (water vapor only) | 0% RH                  | 100% RH            |
| Motor Power                       |                        | 550W               |
| Speed Range                       | 6000rpm                | 17000rpm           |



### **VRB8-25 PERFORMANCE DATA:**







### VRB8-25:



\*DIMENSIONS ARE SHOWN IN MILLIMETERS