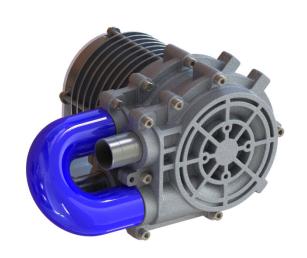

# VRB8-2-HP

## REGENERATIVE COMPRESSORS

Robust, no-maintenance cathode air compressors by Eberspächer VAIREX are critical for the functionality of modern fuel cells in both mobile and stationary applications. Our customers vary widely; applications include emission-free forklifts and material handling, range extenders for commercial electric vehicles, and stationary power generation systems.