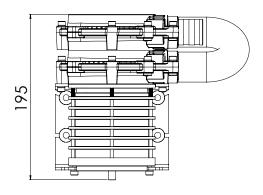

### TOP VIEW RIGHT VIEW

SIDE VIEW LEFT VIEW

\*DIMENSIONS ARE SHOWN IN MILLIMETERS