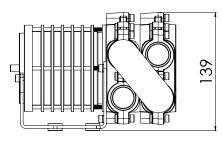

## **TECHNICAL DATA:**

| TEOHNICAL DATA.                   |                        |                    |
|-----------------------------------|------------------------|--------------------|
|                                   | PACKAGING DATA         |                    |
| Envelope Dimensions               | 228mm x 195mm x 139mm  |                    |
| Weight                            | 4.7 kg                 |                    |
| Voltage Options                   | 48VDC                  |                    |
| Inlet Diameter                    | 25.4mm (1.0in)         |                    |
|                                   | OPERATIONAL DATA       |                    |
| Medium                            | Filtered, Oil-Free Air |                    |
| Communication                     | CANopen or Analog I/O  |                    |
| Bearing                           | Standard Sealed        |                    |
| Motor Type                        | Brushless DC           |                    |
| Cooling Mode                      | Air                    |                    |
| Expected Operational Life         | 25000 hours            |                    |
|                                   | PERFORMANCE DATA       |                    |
|                                   | Minimum                | Maximum Continuous |
| Inlet Pressure                    | 0.71 bara              | 1.04 bara          |
| Inlet Temperature                 | -20°C                  | 50°C               |
| Inlet Humidity (water vapor only) | 0% RH                  | 100% RH            |
| Motor Power                       |                        | 1200W              |
| Speed Range                       | 6000rpm                | 17000rpm           |

### TOP VIEW RIGHT VIEW

SIDE VIEW LEFT VIEW

\*DIMENSIONS ARE SHOWN IN MILLIMETERS