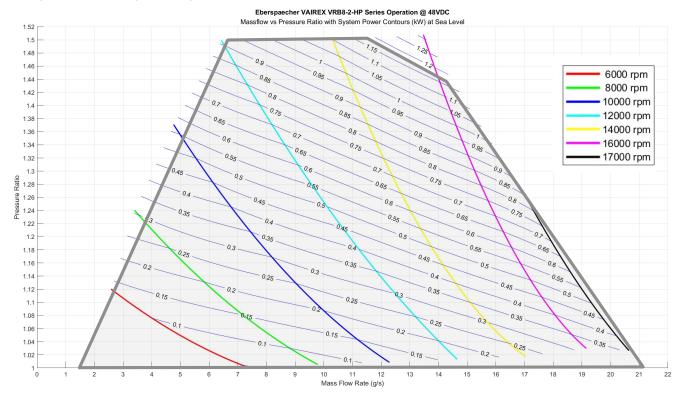

| Air                    |                    |
| Expected Operational Life         | 25000 hours            |                    |
|                                   | PERFORMANCE DATA       |                    |
|                                   | Minimum                | Maximum Continuous |
| Inlet Pressure                    | 0.71 bara              | 1.04 bara          |
| Inlet Temperature                 | -20°C                  | 50°C               |
| Inlet Humidity (water vapor only) | 0% RH                  | 100% RH            |
| Motor Power                       |                        | 1200W              |
| Speed Range                       | 6000rpm                | 17000rpm           |

#### EBERSPÄCHER VAIREX



## **VRB8-2-HP PERFORMANCE DATA:**





## VRB8-2-HP:

### TOP VIEW RIGHT VIEW





SIDE VIEW LEFT VIEW





\*DIMENSIONS ARE SHOWN IN MILLIMETERS