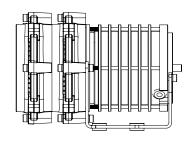

### TOP VIEW RIGHT VIEW

SIDE VIEW LEFT VIEW

\*DIMENSIONS ARE SHOWN IN MILLIMETERS