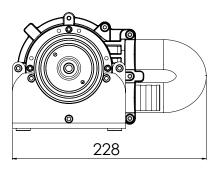

## **TECHNICAL DATA:**

| TEOHNICAL DATA.                   |                        |                    |
|-----------------------------------|------------------------|--------------------|
|                                   | PACKAGING DATA         |                    |
| Envelope Dimensions               | 228mm x 195mm x 139mm  |                    |
| Weight                            | 4.7 kg                 |                    |
| Voltage Options                   | 48VDC                  |                    |
| Inlet Diameter                    | 25.4mm (1.0in)         |                    |
|                                   | OPERATIONAL DATA       |                    |
| Medium                            | Filtered, Oil-Free Air |                    |
| Communication                     | CANopen or Analog I/O  |                    |
| Bearing                           | Standard Sealed        |                    |
| Motor Type                        | Brushless DC           |                    |
| Cooling Mode                      | Air                    |                    |
| Expected Operational Life         | 25000 hours            |                    |
|                                   | PERFORMANCE DATA       |                    |
|                                   | Minimum                | Maximum Continuous |
| Inlet Pressure                    | 0.71 bara              | 1.04 bara          |
| Inlet Temperature                 | -20°C                  | 50°C               |
| Inlet Humidity (water vapor only) | 0% RH                  | 100% RH            |
| Motor Power                       |                        | 1200W              |
| Speed Range                       | 6000rpm                | 17000rpm           |

### TOP VIEW RIGHT VIEW

SIDE VIEW LEFT VIEW

\*DIMENSIONS ARE SHOWN IN MILLIMETERS