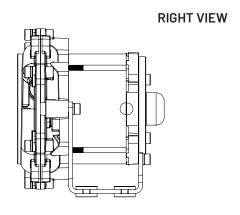

#### **TECHNICAL DATA:**

| PACKAGING DATA                    |                        |                    |
|-----------------------------------|------------------------|--------------------|
| Envelope Dimensions               | 157mm x 115mm x 132mm  |                    |
| Weight                            | 1.8 kg                 |                    |
| Voltage Options                   | 24VDC & 48VDC          |                    |
| Inlet Diameter                    | 19mm (0.75in)          |                    |
| OPERATIONAL DATA                  |                        |                    |
| Medium                            | Filtered, Oil-Free Air |                    |
| Communication                     | CANopen or Analog I/O  |                    |
| Bearing                           | Standard Sealed        |                    |
| Motor Type                        | Brushless DC           |                    |
| Cooling Mode                      | Air                    |                    |
| Expected Operational Life         | 25000 hours            |                    |
| PERFORMANCE DATA                  |                        |                    |
|                                   | Minimum                | Maximum Continuous |
| Inlet Pressure                    | 0.71 bara              | 1.04 bara          |
| Inlet Temperature                 | -20°C                  | 50°C               |
| Inlet Humidity (water vapor only) | 0% RH                  | 100% RH            |
| Motor Power                       |                        | 550W               |
| Speed Range                       | 6000rpm                | 17000rpm           |

#### SIDE VIEW

\*DIMENSIONS ARE SHOWN IN MILLIMETERS