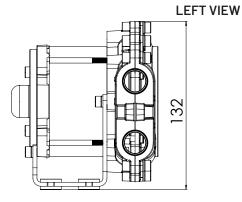

#### **TECHNICAL DATA:**

| PACKAGING DATA                    |                        |                    |
|-----------------------------------|------------------------|--------------------|
| Envelope Dimensions               | 157mm x 115mm x 132mm  |                    |
| Weight                            | 1.8 kg                 |                    |
| Voltage Options                   | 24VDC & 48VDC          |                    |
| Inlet Diameter                    | 19mm (0.75in)          |                    |
| OPERATIONAL DATA                  |                        |                    |
| Medium                            | Filtered, Oil-Free Air |                    |
| Communication                     | CANopen or Analog I/O  |                    |
| Bearing                           | Standard Sealed        |                    |
| Motor Type                        | Brushless DC           |                    |
| Cooling Mode                      | Air                    |                    |
| Expected Operational Life         | 25000 hours            |                    |
| PERFORMANCE DATA                  |                        |                    |
|                                   | Minimum                | Maximum Continuous |
| Inlet Pressure                    | 0.71 bara              | 1.04 bara          |
| Inlet Temperature                 | -20°C                  | 50°C               |
| Inlet Humidity (water vapor only) | 0% RH                  | 100% RH            |
| Motor Power                       |                        | 550W               |
| Speed Range                       | 6000rpm                | 17000rpm           |

#### SIDE VIEW

\*DIMENSIONS ARE SHOWN IN MILLIMETERS