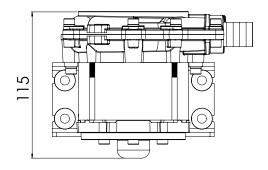

| Air                    |                    |
| Expected Operational Life         | 25000 hours            |                    |
| PERFORMANCE DATA                  |                        |                    |
|                                   | Minimum                | Maximum Continuous |
| Inlet Pressure                    | 0.71 bara              | 1.04 bara          |
| Inlet Temperature                 | -20°C                  | 50°C               |
| Inlet Humidity (water vapor only) | 0% RH                  | 100% RH            |
| Motor Power                       |                        | 550W               |
| Speed Range                       | 6000rpm                | 17000rpm           |



#### **VRB6-25 PERFORMANCE DATA:**







## VRB6-25:

#### **TOP VIEW**



#### SIDE VIEW



\*DIMENSIONS ARE SHOWN IN MILLIMETERS