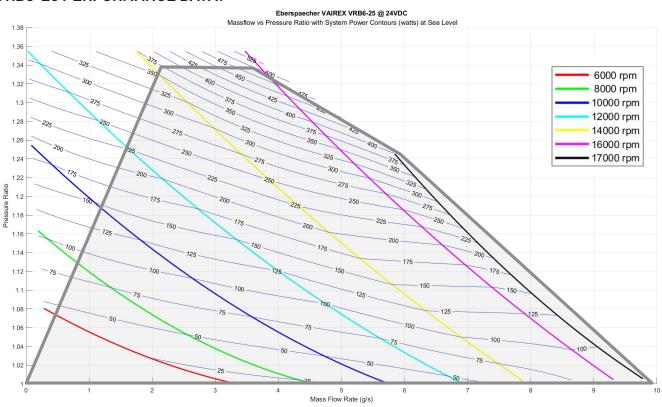

|
| Cooling Mode                      | Air                    |                    |
| Expected Operational Life         | 25000 hours            |                    |
| PERFORMANCE DATA                  |                        |                    |
|                                   | Minimum                | Maximum Continuous |
| Inlet Pressure                    | 0.71 bara              | 1.04 bara          |
| Inlet Temperature                 | -20°C                  | 50°C               |
| Inlet Humidity (water vapor only) | 0% RH                  | 100% RH            |
| Motor Power                       |                        | 550W               |
| Speed Range                       | 6000rpm                | 17000rpm           |



#### **VRB6-25 PERFORMANCE DATA:**







## VRB6-25:

#### **TOP VIEW**



#### SIDE VIEW



\*DIMENSIONS ARE SHOWN IN MILLIMETERS