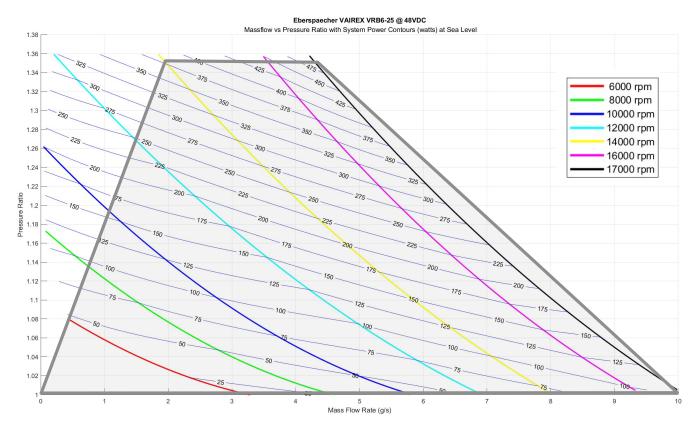

|
| Cooling Mode                      | Air                    |                    |
| Expected Operational Life         | 25000 hours            |                    |
| PERFORMANCE DATA                  |                        |                    |
|                                   | Minimum                | Maximum Continuous |
| Inlet Pressure                    | 0.71 bara              | 1.04 bara          |
| Inlet Temperature                 | -20°C                  | 50°C               |
| Inlet Humidity (water vapor only) | 0% RH                  | 100% RH            |
| Motor Power                       |                        | 550W               |
| Speed Range                       | 6000rpm                | 17000rpm           |



#### **VRB6-25 PERFORMANCE DATA:**







## VRB6-25:

#### **TOP VIEW**



#### SIDE VIEW



\*DIMENSIONS ARE SHOWN IN MILLIMETERS