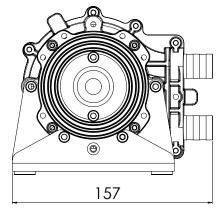

#### **TECHNICAL DATA:**

| PACKAGING DATA                    |                        |                    |
|-----------------------------------|------------------------|--------------------|
| Envelope Dimensions               | 157mm x 115mm x 132mm  |                    |
| Weight                            | 1.8 kg                 |                    |
| Voltage Options                   | 24VDC & 48VDC          |                    |
| Inlet Diameter                    | 19mm (0.75in)          |                    |
| OPERATIONAL DATA                  |                        |                    |
| Medium                            | Filtered, Oil-Free Air |                    |
| Communication                     | CANopen or Analog I/O  |                    |
| Bearing                           | Standard Sealed        |                    |
| Motor Type                        | Brushless DC           |                    |
| Cooling Mode                      | Air                    |                    |
| Expected Operational Life         | 25000 hours            |                    |
| PERFORMANCE DATA                  |                        |                    |
|                                   | Minimum                | Maximum Continuous |
| Inlet Pressure                    | 0.71 bara              | 1.04 bara          |
| Inlet Temperature                 | -20°C                  | 50°C               |
| Inlet Humidity (water vapor only) | 0% RH                  | 100% RH            |
| Motor Power                       |                        | 550W               |
| Speed Range                       | 6000rpm                | 17000rpm           |

#### **TOP VIEW**

#### SIDE VIEW

\*DIMENSIONS ARE SHOWN IN MILLIMETERS