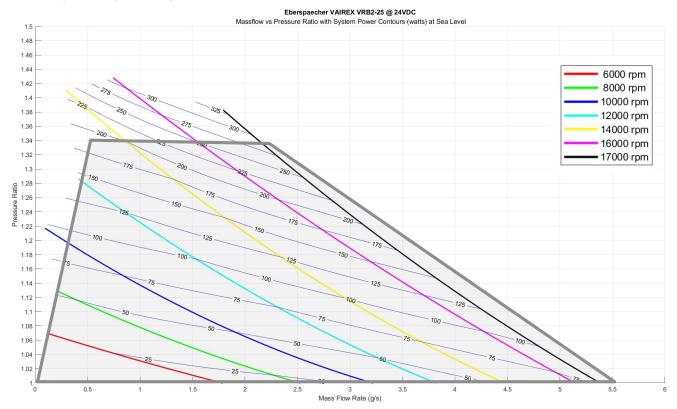

|
| Cooling Mode                      | Air                    |                    |
| Expected Operational Life         | 25000 hours            |                    |
| PERFORMANCE DATA                  |                        |                    |
|                                   | Minimum                | Maximum Continuous |
| Inlet Pressure                    | 0.71 bara              | 1.04 bara          |
| Inlet Temperature                 | -20°C                  | 50°C               |
| Inlet Humidity (water vapor only) | 0% RH                  | 100% RH            |
| Motor Power                       |                        | 550W               |
| Speed Range                       | 6000rpm                | 17000rpm           |



#### **VRB2-25 PERFORMANCE DATA:**





**LEFT VIEW** 

## VRB2-25:

#### TOP VIEW RIGHT VIEW



#### SIDE VIEW





<sup>\*</sup>DIMENSIONS ARE SHOWN IN MILLIMETERS