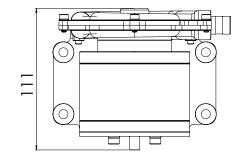

|                    |
| Expected Operational Life         | 25000 hours            |                    |
| PERFORMANCE DATA                  |                        |                    |
|                                   | Minimum                | Maximum Continuous |
| Inlet Pressure                    | 0.71 bara              | 1.04 bara          |
| Inlet Temperature                 | -20°C                  | 50°C               |
| Inlet Humidity (water vapor only) | 0% RH                  | 100% RH            |
| Motor Power                       |                        | 550W               |
| Speed Range                       | 6000rpm                | 17000rpm           |



#### **VRB2-25 PERFORMANCE DATA:**





**LEFT VIEW** 

## VRB2-25:

#### TOP VIEW RIGHT VIEW



#### SIDE VIEW





<sup>\*</sup>DIMENSIONS ARE SHOWN IN MILLIMETERS