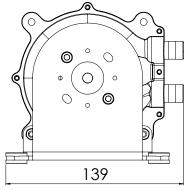

# TECHNICAL DATA:

| PACKAGING DATA                    |                        |                    |
|-----------------------------------|------------------------|--------------------|
| Envelope Dimensions               | 139mm x 111mm x 126mm  |                    |
| Weight                            | 1.5 kg                 |                    |
| Voltage Options                   | 24VDC                  |                    |
| Inlet Diameter                    | 14mm (0.55in)          |                    |
| OPERATIONAL DATA                  |                        |                    |
| Medium                            | Filtered, Oil-Free Air |                    |
| Communication                     | CANopen or Analog I/O  |                    |
| Bearing                           | Standard Sealed        |                    |
| Motor Type                        | Brushless DC           |                    |
| Cooling Mode                      | Air                    |                    |
| Expected Operational Life         | 25000 hours            |                    |
| PERFORMANCE DATA                  |                        |                    |
|                                   | Minimum                | Maximum Continuous |
| Inlet Pressure                    | 0.71 bara              | 1.04 bara          |
| Inlet Temperature                 | -20°C                  | 50°C               |
| Inlet Humidity (water vapor only) | 0% RH                  | 100% RH            |
| Motor Power                       |                        | 550W               |
| Speed Range                       | 6000rpm                | 17000rpm           |

#### SIDE VIEW

<sup>\*</sup>DIMENSIONS ARE SHOWN IN MILLIMETERS