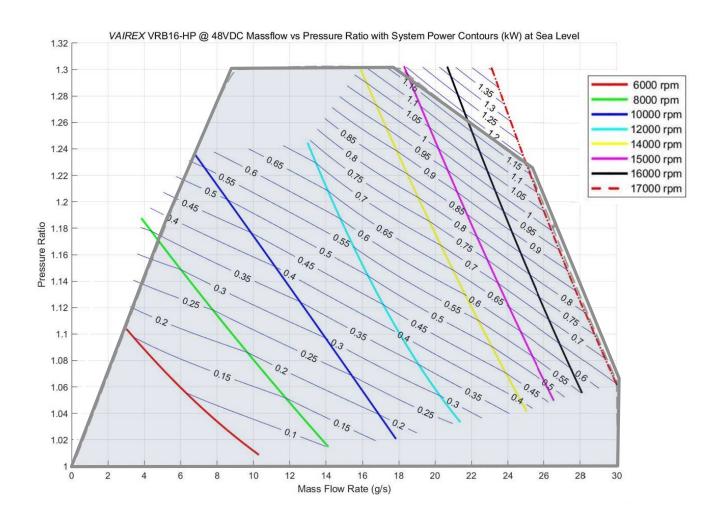

|
| Cooling Mode                      | Air                    |                    |
| Expected Operational Life         | 25000 hours            |                    |
| PERFORMANCE DATA                  |                        |                    |
|                                   | Minimum                | Maximum Continuous |
| Inlet Pressure                    | 0.71 bara              | 1.04 bara          |
| Inlet Temperature                 | -20°C                  | 50°C               |
| Inlet Humidity (water vapor only) | 0% RH                  | 100% RH            |
| Motor Power                       |                        | 1200W              |
| Speed Range                       | 6000rpm                | 17000rpm           |



### **VRB16-HP PERFORMANCE DATA:**





## VRB16-HP:

#### TOP VIEW RIGHT VIEW





#### SIDE VIEW LEFT VIEW





\*DIMENSIONS ARE SHOWN IN MILLIMETERS