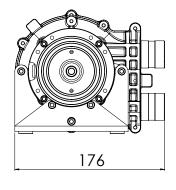

#### **TECHNICAL DATA:**

| PACKAGING DATA                    |                        |                    |
|-----------------------------------|------------------------|--------------------|
| Envelope Dimensions               | 176mm x 163mm x 146mm  |                    |
| Weight                            | 4.7 kg                 |                    |
| Voltage Options                   | 48VDC                  |                    |
| Inlet Diameter                    | 32mm (1.25in)          |                    |
| OPERATIONAL DATA                  |                        |                    |
| Medium                            | Filtered, Oil-Free Air |                    |
| Communication                     | CANopen or Analog I/O  |                    |
| Bearing                           | Standard Sealed        |                    |
| Motor Type                        | Brushless DC           |                    |
| Cooling Mode                      | Air                    |                    |
| Expected Operational Life         | 25000 hours            |                    |
| PERFORMANCE DATA                  |                        |                    |
|                                   | Minimum                | Maximum Continuous |
| Inlet Pressure                    | 0.71 bara              | 1.04 bara          |
| Inlet Temperature                 | -20°C                  | 50°C               |
| Inlet Humidity (water vapor only) | 0% RH                  | 100% RH            |
| Motor Power                       |                        | 1200W              |
| Speed Range                       | 6000rpm                | 17000rpm           |

#### TOP VIEW RIGHT VIEW

#### SIDE VIEW LEFT VIEW

\*DIMENSIONS ARE SHOWN IN MILLIMETERS