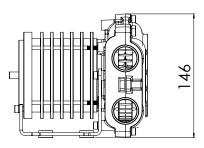

#### **TECHNICAL DATA:**

| PACKAGING DATA                    |                        |                    |
|-----------------------------------|------------------------|--------------------|
| Envelope Dimensions               | 176mm x 163mm x 146mm  |                    |
| Weight                            | 4.7 kg                 |                    |
| Voltage Options                   | 48VDC                  |                    |
| Inlet Diameter                    | 32mm (1.25in)          |                    |
| OPERATIONAL DATA                  |                        |                    |
| Medium                            | Filtered, Oil-Free Air |                    |
| Communication                     | CANopen or Analog I/O  |                    |
| Bearing                           | Standard Sealed        |                    |
| Motor Type                        | Brushless DC           |                    |
| Cooling Mode                      | Air                    |                    |
| Expected Operational Life         | 25000 hours            |                    |
| PERFORMANCE DATA                  |                        |                    |
|                                   | Minimum                | Maximum Continuous |
| Inlet Pressure                    | 0.71 bara              | 1.04 bara          |
| Inlet Temperature                 | -20°C                  | 50°C               |
| Inlet Humidity (water vapor only) | 0% RH                  | 100% RH            |
| Motor Power                       |                        | 1200W              |
| Speed Range                       | 6000rpm                | 17000rpm           |

#### TOP VIEW RIGHT VIEW

#### SIDE VIEW LEFT VIEW

\*DIMENSIONS ARE SHOWN IN MILLIMETERS