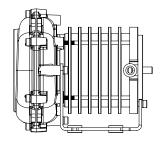

#### TOP VIEW RIGHT VIEW

#### SIDE VIEW LEFT VIEW

\*DIMENSIONS ARE SHOWN IN MILLIMETERS