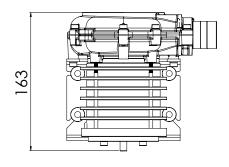

#### TOP VIEW RIGHT VIEW

#### SIDE VIEW LEFT VIEW

\*DIMENSIONS ARE SHOWN IN MILLIMETERS