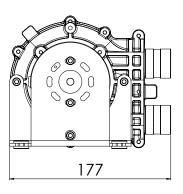

#### **TECHNICAL DATA:**

| PACKAGING DATA                    |                        |                    |
|-----------------------------------|------------------------|--------------------|
| Envelope Dimensions               | 177mm x 151mm x 146mm  |                    |
| Weight                            | 3.2 kg                 |                    |
| Voltage Options                   | 48VDC                  |                    |
| Inlet Diameter                    | 32mm (1.25in)          |                    |
| OPERATIONAL DATA                  |                        |                    |
| Medium                            | Filtered, Oil-Free Air |                    |
| Communication                     | CANopen or Analog I/O  |                    |
| Bearing                           | Standard Sealed        |                    |
| Motor Type                        | Brushless DC           |                    |
| Cooling Mode                      | Air                    |                    |
| Expected Operational Life         | 25000 hours            |                    |
| PERFORMANCE DATA                  |                        |                    |
|                                   | Minimum                | Maximum Continuous |
| Inlet Pressure                    | 0.71 bara              | 1.04 bara          |
| Inlet Temperature                 | -20°C                  | 50°C               |
| Inlet Humidity (water vapor only) | 0% RH                  | 100% RH            |
| Motor Power                       |                        | 650W               |
| Speed Range                       | 6000rpm                | 17000rpm           |

#### TOP VIEW RIGHT VIEW