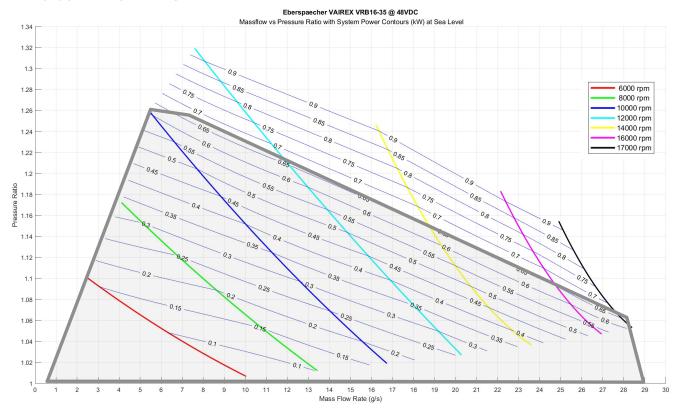

|
| Cooling Mode                      | Air                    |                    |
| Expected Operational Life         | 25000 hours            |                    |
| PERFORMANCE DATA                  |                        |                    |
|                                   | Minimum                | Maximum Continuous |
| Inlet Pressure                    | 0.71 bara              | 1.04 bara          |
| Inlet Temperature                 | -20°C                  | 50°C               |
| Inlet Humidity (water vapor only) | 0% RH                  | 100% RH            |
| Motor Power                       |                        | 650W               |
| Speed Range                       | 6000rpm                | 17000rpm           |



### **VRB16-35 PERFORMANCE DATA:**





# VRB16-35:

#### TOP VIEW RIGHT VIEW





#### SIDE VIEW LEFT VIEW





\*DIMENSIONS ARE SHOWN IN MILLIMETERS