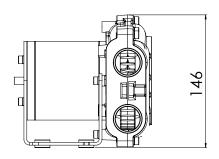

#### **TECHNICAL DATA:**

| PACKAGING DATA                    |                        |                    |
|-----------------------------------|------------------------|--------------------|
| Envelope Dimensions               | 177mm x 151mm x 146mm  |                    |
| Weight                            | 3.2 kg                 |                    |
| Voltage Options                   | 48VDC                  |                    |
| Inlet Diameter                    | 32mm (1.25in)          |                    |
| OPERATIONAL DATA                  |                        |                    |
| Medium                            | Filtered, Oil-Free Air |                    |
| Communication                     | CANopen or Analog I/O  |                    |
| Bearing                           | Standard Sealed        |                    |
| Motor Type                        | Brushless DC           |                    |
| Cooling Mode                      | Air                    |                    |
| Expected Operational Life         | 25000 hours            |                    |
| PERFORMANCE DATA                  |                        |                    |
|                                   | Minimum                | Maximum Continuous |
| Inlet Pressure                    | 0.71 bara              | 1.04 bara          |
| Inlet Temperature                 | -20°C                  | 50°C               |
| Inlet Humidity (water vapor only) | 0% RH                  | 100% RH            |
| Motor Power                       |                        | 650W               |
| Speed Range                       | 6000rpm                | 17000rpm           |

#### SIDE VIEW LEFT VIEW

\*DIMENSIONS ARE SHOWN IN MILLIMETERS