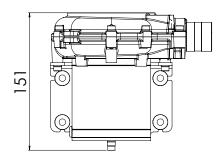

#### **TECHNICAL DATA:**

| PACKAGING DATA                    |                        |                    |
|-----------------------------------|------------------------|--------------------|
| Envelope Dimensions               | 177mm x 151mm x 146mm  |                    |
| Weight                            | 3.2 kg                 |                    |
| Voltage Options                   | 48VDC                  |                    |
| Inlet Diameter                    | 32mm (1.25in)          |                    |
| OPERATIONAL DATA                  |                        |                    |
| Medium                            | Filtered, Oil-Free Air |                    |
| Communication                     | CANopen or Analog I/O  |                    |
| Bearing                           | Standard Sealed        |                    |
| Motor Type                        | Brushless DC           |                    |
| Cooling Mode                      | Air                    |                    |
| Expected Operational Life         | 25000 hours            |                    |
| PERFORMANCE DATA                  |                        |                    |
|                                   | Minimum                | Maximum Continuous |
| Inlet Pressure                    | 0.71 bara              | 1.04 bara          |
| Inlet Temperature                 | -20°C                  | 50°C               |
| Inlet Humidity (water vapor only) | 0% RH                  | 100% RH            |
| Motor Power                       |                        | 650W               |
| Speed Range                       | 6000rpm                | 17000rpm           |

#### TOP VIEW RIGHT VIEW