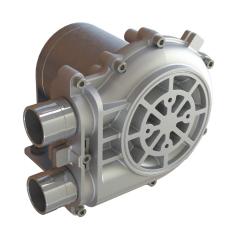

# **VRB16-35**

## REGENERATIVE COMPRESSORS

Robust, no-maintenance cathode air compressors by Eberspächer VAIREX are critical for the functionality of modern fuel cells in both mobile and stationary applications. Our customers vary widely; applications include emission-free forklifts and material handling, range extenders for commercial electric vehicles, and stationary power generation systems.

#### **PRODUCT FEATURES:**

- High total system efficiency
- Optimized pressure
- 100% oil free air flow
- · Compact packaging and light weight design
- No wear components in the compressor head means consistent flow throughout the life of the compressor
- High efficiency BLDC motors
- Virtually vibration-free operation
- Zero flow pulsation typically associated with other technologies
- Precise flow control
- Low flow output for idle operation: generally, turn down to 1% of maximum flow is achieved
- Modular product range among widest in fuel cell industry