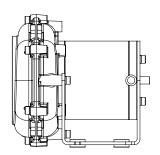

#### **TECHNICAL DATA:**

| PACKAGING DATA                    |                        |                    |
|-----------------------------------|------------------------|--------------------|
| Envelope Dimensions               | 177mm x 151mm x 146mm  |                    |
| Weight                            | 3.2 kg                 |                    |
| Voltage Options                   | 48VDC                  |                    |
| Inlet Diameter                    | 32mm (1.25in)          |                    |
| OPERATIONAL DATA                  |                        |                    |
| Medium                            | Filtered, Oil-Free Air |                    |
| Communication                     | CANopen or Analog I/O  |                    |
| Bearing                           | Standard Sealed        |                    |
| Motor Type                        | Brushless DC           |                    |
| Cooling Mode                      | Air                    |                    |
| Expected Operational Life         | 25000 hours            |                    |
| PERFORMANCE DATA                  |                        |                    |
|                                   | Minimum                | Maximum Continuous |
| Inlet Pressure                    | 0.71 bara              | 1.04 bara          |
| Inlet Temperature                 | -20°C                  | 50°C               |
| Inlet Humidity (water vapor only) | 0% RH                  | 100% RH            |
| Motor Power                       |                        | 650W               |
| Speed Range                       | 6000rpm                | 17000rpm           |

#### SIDE VIEW LEFT VIEW

\*DIMENSIONS ARE SHOWN IN MILLIMETERS